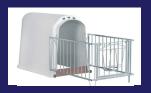

## **Calf Hutches**

SMALL (0-3 weeks)
Hutch with threshold, 4-part
fencingand 1 bucket ring.
Hutch: 150 x 120 x 125 cm (lxwxh)
Fencing: 150 x 120 x 95 cm (lxwxh)

COMFORT (0-10 weeks)
Hutch with threshold, 4-part
fencing and 1 bucket ring.
Hutch: 200 x 120 x 140 cm (lxwxh)
Fencing: 150 x 120 x 95 cm (lxwxh)