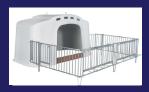

**GROUP XL5 (up to 3 months)**Hutch with threshold, 4-part fencing, 5 bucket rings and hoisting rings.
Hutch: 260 x 225 x 180 cm (lxbxh)

GROUP XL10
Hutch: 245 x 450 x 200 cm (lxwxh)
Fence: 290 x 450 x 105 cm (lxwxh)
• Hutch with a treshold, 6-part
fence, 10 bucket rings and hoisting