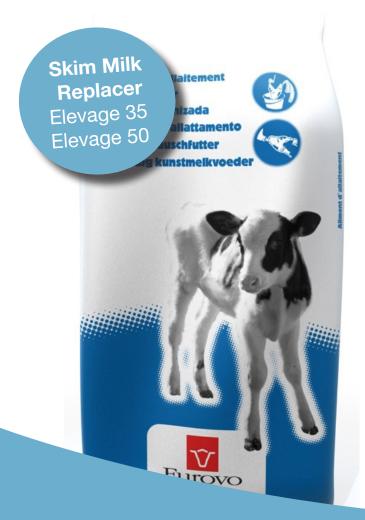

## Main Agent in England and Wales for Lactalis Feed

Whey Hiprolat Hiprolat + 22 LECHE MATERNIZADA ALIMENTO D'ALLATTAMENTO MILCHAUSTAUSCHER KALVERMELK MILKREPLACER

Elevage 35 (Skim Powder): Crude proteins: 22.5% Crude fat: 18.5% • Crude fiber: 0.20%

Elevage 50 (Skim Powder): Crude proteins: 22.5% Crude fat: : 18.5% • Crude fiber: 0.12%

Elevage Extra (Whey Powder): Crude protein: 22% Crude fat: 20 • Crude fiber: 0.3 Crude proteins: 22.5% • Crude fat: 18% Crude fiber: 0.20%