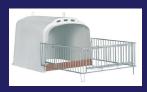

**GROUP XL5 (up to 3 months)**Hutch with threshold, 4-part fencing, 5 bucket rings and hoisting rings.
Hutch: 260 x 225 x 180 cm (lxbxh)

GROUP XL10
Hutch: 245 x 450 x 200 cm (lxwxh)
Fence: 290 x 450 x 105 cm (lxwxh)
• Hutch with a treshold, 6-part
fence, 10 bucket rings and hoisting