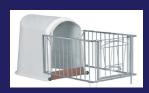

## **Calf Hutches**

SMALL (0-3 weeks)
Hutch with threshold, 4-part
fencingand 1 bucket ring.
Hutch: 150 x 120 x 125 cm (lxwxh)
Fencing: 150 x 120 x 95 cm (lxwxh)

COMFORT (0-10 weeks)
Hutch with threshold, 4-part
fencing and 1 bucket ring.
Hutch: 200 x 120 x 140 cm (lxwxh)
Fencing: 150 x 120 x 95 cm (lxwxh)