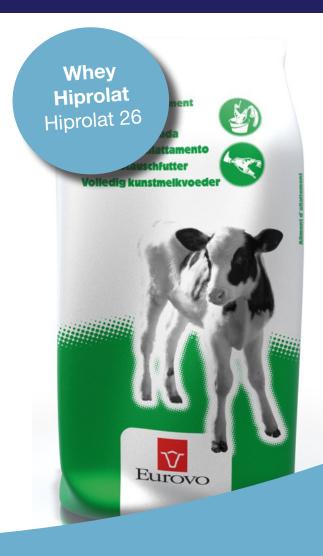

## Main Agent in England and Wales for Lactalis Feed

Whey Hiprolat Hiprolat + 22 LECHE MATERNIZADA ALIMENTO D'ALLATTAMENTO MILCHAUSTAUSCHER KALVERMELK MILKREPLACER

Elevage 35 (Skim Powder): Crude proteins: 22.5% Crude fat: 18.5% • Crude fiber: 0.20%

Crude proteins: 26% • Crude fat: 16% Crude fiber: 0.02%