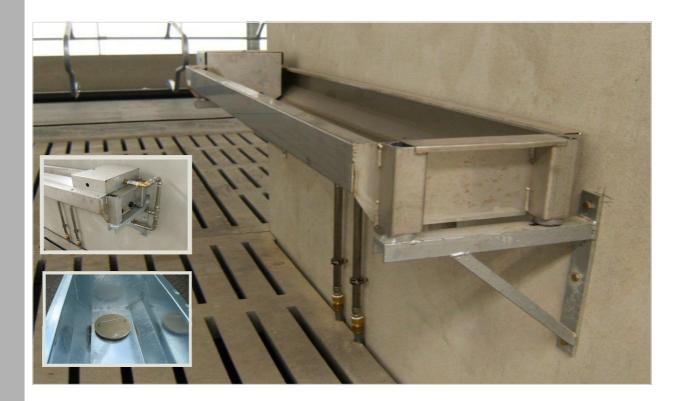

## Stainless steel drinking trough with speed drain

## **Description:**

- Stainless steel water trough, 100 cm or 200 cm long with speed drain and float valve.
- Optimal water intake thanks to an easy access to plenty of clean water.
- Trough fitted with a 160 mm large outlet for easy cleaning, which can be closed with a heavy polyester concrete plug.
- Also available in galvanised steel, wall mounting or with posts.
- Can be connected to a heating/circulation unit.