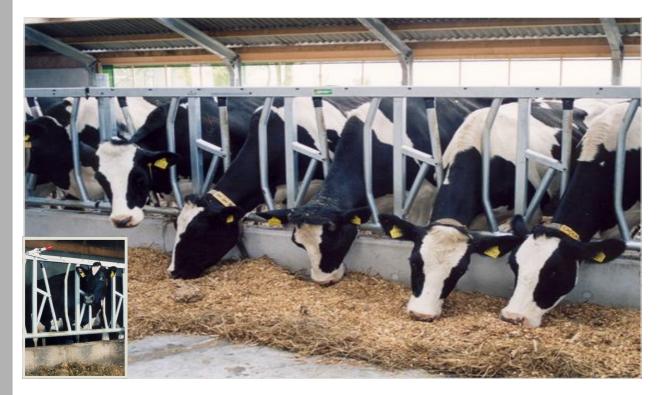

## Selflocking safety feed barrier

## **Description**:

- Hidden locking mechanism completely integrated into the special top railing of the feed barrier.
- Safety barrier : lower and upper head opening which means that a cow can free itself in emergencies.
- Works quietly and effortless thanks to the high quality synthetic parts in the locking mechanism.
- Operating options : central locking and opening with a handle in one move, individual opening, self-locking position.
- Available in 2 heigths : 97 cm or 113 cm, ear tag friendly, robust construction, large head opening.