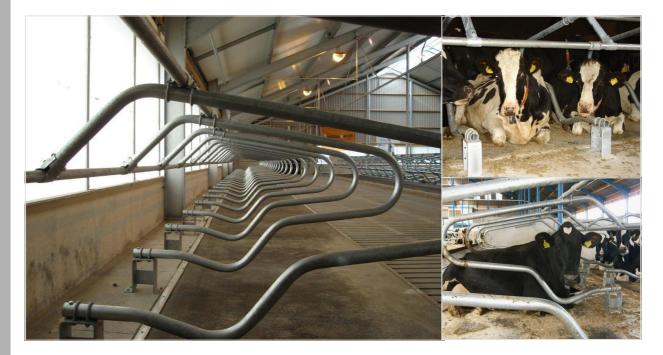

## Cubicle partition model CV

## Features :

- Maximum head space with optimum guidance in one concept.
- Made from galvanised, thick-walled 2"pipe (60,3 x 3,65 mm).
- Mounted on a heavy foot with one bolt and two M12 threaded straps.
- Easily combined with a matress.
- This solution provides your cows with plenty of space, optimal hygiene and superior comfort.